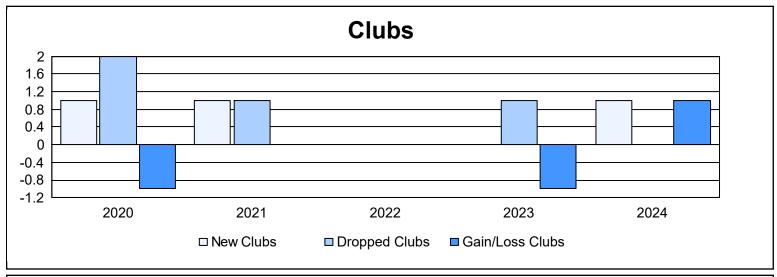

| Year      | New<br>Clubs | Dropped<br>Clubs | Gain/<br>Loss<br>Clubs | New<br>Members | Charter<br>Members | Reinstate<br>Members | Transfer<br>Members | Total<br>Member<br>Added | Total<br>Members<br>Dropped | Gain/<br>Loss<br>Members |
|-----------|--------------|------------------|------------------------|----------------|--------------------|----------------------|---------------------|--------------------------|-----------------------------|--------------------------|
| 2019-2020 | 1            | 2                | -1                     | 76             | 35                 | 7                    | 8                   | 126                      | 146                         | -20                      |
| 2020-2021 | 1            | 1                | 0                      | 65             | 32                 | 6                    | 7                   | 110                      | 145                         | -35                      |
| 2021-2022 | 0            | 0                | 0                      | 123            | 0                  | 3                    | 7                   | 133                      | 126                         | 7                        |
| 2022-2023 | 0            | 1                | -1                     | 81             | 2                  | 5                    | 4                   | 92                       | 86                          | 6                        |
| 2023-2024 | 1            | 0                | 1                      | 119            | 28                 | 7                    | 2                   | 156                      | 105                         | 51                       |
| Average   | 1            | 1                | 0                      | 93             | 19                 | 6                    | 6                   | 123                      | 122                         | 2                        |