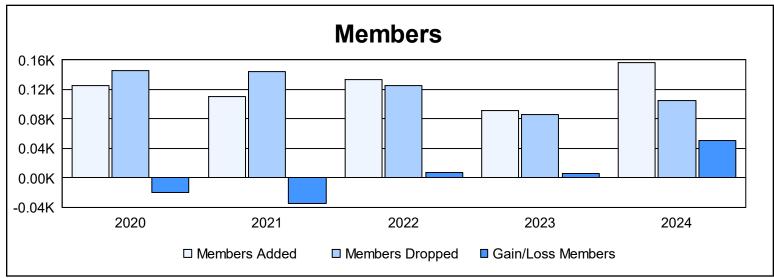

| Year      | New<br>Clubs | Dropped<br>Clubs | Gain/<br>Loss<br>Clubs | New<br>Members | Charter<br>Members | Reinstate<br>Members | Transfer<br>Members | Total<br>Member<br>Added | Total<br>Members<br>Dropped | Gain/<br>Loss<br>Members |
|-----------|--------------|------------------|------------------------|----------------|--------------------|----------------------|---------------------|--------------------------|-----------------------------|--------------------------|
| 2019-2020 | 1            | 2                | -1                     | 76             | 35                 | 7                    | 8                   | 126                      | 146                         | -20                      |
| 2020-2021 | 1            | 1                | 0                      | 65             | 32                 | 6                    | 7                   | 110                      | 145                         | -35                      |
| 2021-2022 | 0            | 0                | 0                      | 123            | 0                  | 3                    | 7                   | 133                      | 126                         | 7                        |
| 2022-2023 | 0            | 1                | -1                     | 81             | 2                  | 5                    | 4                   | 92                       | 86                          | 6                        |
| 2023-2024 | 1            | 0                | 1                      | 119            | 28                 | 7                    | 2                   | 156                      | 105                         | 51                       |
| Average   | 1            | 1                | 0                      | 93             | 19                 | 6                    | 6                   | 123                      | 122                         | 2                        |